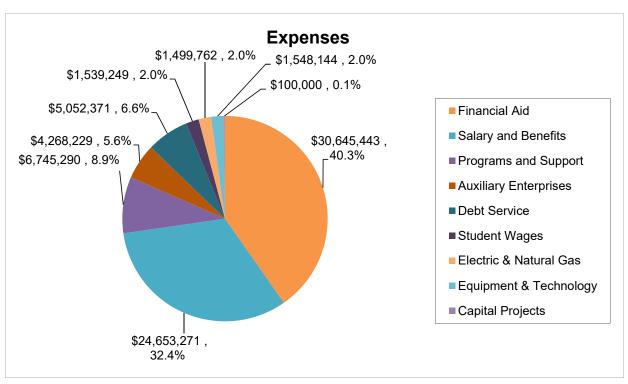

## WARTBURG COLLEGE ANNUAL REPORT REVENUES & EXPENSES FOR THE YEAR ENDED MAY 31, 2017

|                                                       | <b>16-17 ACTUAL</b> |               | % OF            |
|-------------------------------------------------------|---------------------|---------------|-----------------|
| OPERATING REVENUES:                                   |                     | <u>AMOUNT</u> | <b>TOTAL</b>    |
| Gross Tuition & Fees                                  | \$                  | 54,442,485    | 71.58%          |
| Government Grants, Sales & Service, and Other Sources |                     | 1,128,390     | 1.48%           |
| Gifts & Grants                                        |                     | 3,443,373     | 4.53%           |
| Endowment Income                                      |                     | 2,565,229     | 3.37%           |
| Auxiliary Enterprises                                 |                     | 14,480,661    | <u>19.04</u> %  |
| Total Revenues                                        | <u>\$</u>           | 76,060,138    | 100.00%         |
|                                                       |                     |               |                 |
| OPERATING EXPENSES:                                   | Φ.                  | 00 045 440    | 40.000/         |
| Financial Aid                                         | \$                  | 30,645,443    | 40.30%          |
| Salary and Benefits                                   |                     | 24,653,271    | 32.42%          |
| Programs and Support                                  |                     | 6,745,290     | 8.87%           |
| Student Wages                                         |                     | 1,539,249     | 2.02%           |
| Electric & Natural Gas                                |                     | 1,499,762     | 1.97%           |
| Debt Service                                          |                     | 5,052,371     | 6.64%           |
| Capital Projects                                      |                     | 100,000       | 0.13%           |
| Equipment & Technology                                |                     | 1,548,144     | 2.04%           |
| Auxiliary Enterprises                                 |                     | 4,268,229     | <u>5.61</u> %   |
| Total Expenses                                        | \$                  | 76,051,759    | <u>100.00</u> % |
| Total Margin                                          | \$                  | 8,379         |                 |
| NOTE: This report uses a budget basis for reporting.  |                     |               |                 |
| Endowment Market Value 5-31-17                        | \$                  | 70,693,704    |                 |