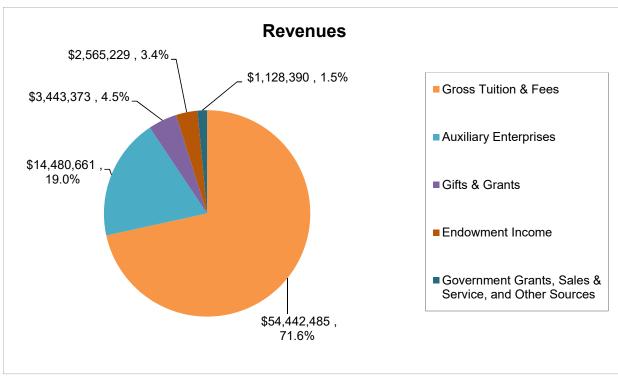

## WARTBURG COLLEGE ANNUAL REPORT REVENUES & EXPENSES FOR THE YEAR ENDED MAY 31, 2017

|                                                       | <b>16-17 ACTUAL</b> |               | % OF            |
|-------------------------------------------------------|---------------------|---------------|-----------------|
| OPERATING REVENUES:                                   |                     | <u>AMOUNT</u> | <b>TOTAL</b>    |
| Gross Tuition & Fees                                  | \$                  | 54,442,485    | 71.58%          |
| Government Grants, Sales & Service, and Other Sources |                     | 1,128,390     | 1.48%           |
| Gifts & Grants                                        |                     | 3,443,373     | 4.53%           |
| Endowment Income                                      |                     | 2,565,229     | 3.37%           |
| Auxiliary Enterprises                                 |                     | 14,480,661    | <u>19.04</u> %  |
| Total Revenues                                        | <u>\$</u>           | 76,060,138    | 100.00%         |
|                                                       |                     |               |                 |
| OPERATING EXPENSES:                                   | Φ.                  | 00 045 440    | 40.000/         |
| Financial Aid                                         | \$                  | 30,645,443    | 40.30%          |
| Salary and Benefits                                   |                     | 24,653,271    | 32.42%          |
| Programs and Support                                  |                     | 6,745,290     | 8.87%           |
| Student Wages                                         |                     | 1,539,249     | 2.02%           |
| Electric & Natural Gas                                |                     | 1,499,762     | 1.97%           |
| Debt Service                                          |                     | 5,052,371     | 6.64%           |
| Capital Projects                                      |                     | 100,000       | 0.13%           |
| Equipment & Technology                                |                     | 1,548,144     | 2.04%           |
| Auxiliary Enterprises                                 |                     | 4,268,229     | <u>5.61</u> %   |
| Total Expenses                                        | \$                  | 76,051,759    | <u>100.00</u> % |
| Total Margin                                          | \$                  | 8,379         |                 |
| NOTE: This report uses a budget basis for reporting.  |                     |               |                 |
| Endowment Market Value 5-31-17                        | \$                  | 70,693,704    |                 |