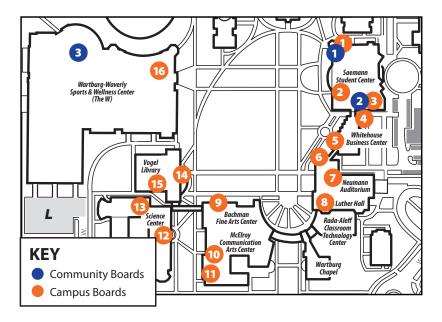

#### Saemann Student Center

- 1) First floor NW Tower entrance
- 2) First floor by Security Office
- 3) First floor by Information Desk

## Skywalks

4) WBC to Saemann Student Center5) South end of WBC6) North end of Luther Hall

## Luther Hall

7) Second floor by north stairs8) East stairwell between 2nd and 3rd floors

## **Fine Arts Center**

9) Second floor lounge near practice rooms10) First floor hallway to McElroy Center

**McElroy Communication Arts Center** 

11) West stairwell

#### Science Center

12) First floor main entrance

13) First floor skywalk entrance

## Vogel Library

- 14) Konditorei (north end)
- 15) Second floor print nook

#### The W

16) East side entrance

- 1) NW Tower entrance of the Student Center
- 2) First floor by Information Desk
- 3) The W Welcome Desk area

All bulletin boards are clearly labeled as campus or community.